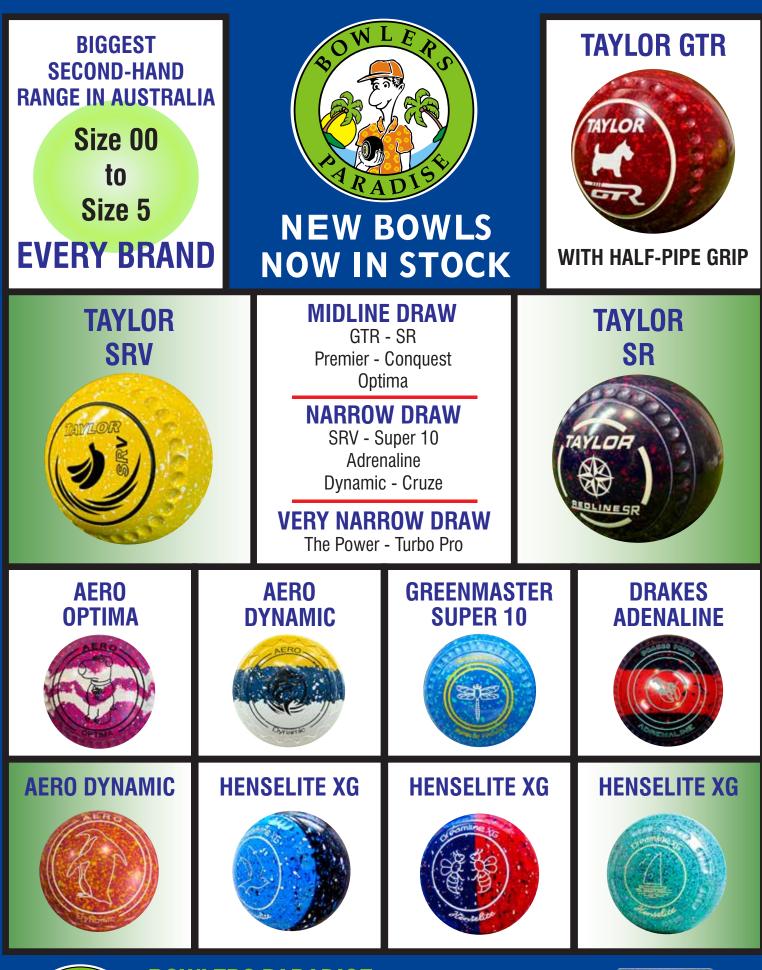

#### **Bowlers Paradise**

Bowlers Paradise is your one stop convenient bowls shop. Located in the Mooloolaba bowls club, come and see Paul, Jo, Kelly & Judy for the best deals on new bowls, second-hand bowls, bowls for hire, plus the biggest range of apparel, shoes and bags in Australia.

Shop 1, Mooloolaba Bowls Club T 07 5452 5888 E sales@bowlersparadise.com.au www.bowlersparadise.com.au

The Peninsular Beachfront Resort

An award-winning beachfront resort with 60 fully self contained 2 and 3 bedroom apartments and pent-houses all overlooking beautiful Mooloolaba Beach and bay. Features include 3 onsite restaurants, 20 shops, heated pool, spa, sauna, gym and full size floodlit tennis court.