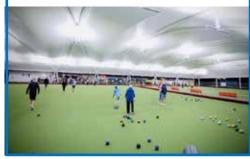

#### TO THE 61<sup>ST</sup> SUNSHINE COAST WINTER BOWLS CARNIVAL!

Welcome to the 61st Winter Carnival held on the Sunshine Coast from 4 to 18 July 2025.

Our Carnival will be played at ten venues across the Sunshine Coast this year over a 15-day period. Various game formats are available for all players wishing to participate.

A special feature this year is the Australia v New Zealand game held on Wednesday 9 July 2025.

Last year 1642 entries were received with approximately 65% of players coming from outside the Sunshine Coast area especially New Zealand, Tasmania and all Mainland States. We feel confident that participation numbers will continue to exceed our expectations.