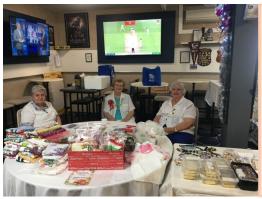

Good luck to all bowlers in the upcoming Great 8s and Club Championships.

Tony Carter

Chairperson

Margaret Dredge and her band of helpers at ladies day at bowls.

Gwen Marshall, (our patroness) and Joan Sawdy with all their goodies. Preserves, Cakes and biscuits. Crochet fridge towels and shopping bags. And more.

We thank them sincerely for their contributions.